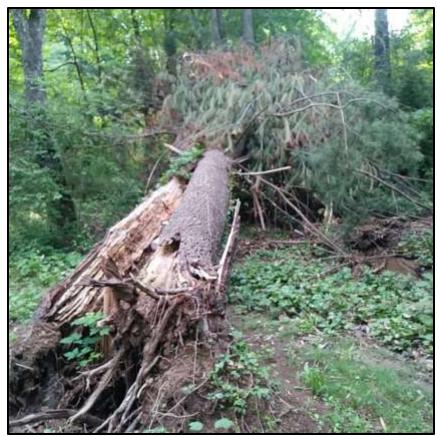

#### FY 2017 - 2018

- Algieri Landscaping: \$16,800 / SAME COST for Next FY
  - 2 visits / month mostly grass cutting and leaf removal
- Tree Removal 3 projects \$9,130 total – 83% over budget.
- Invasive Bamboo removal in Areas
   C, L, F, A