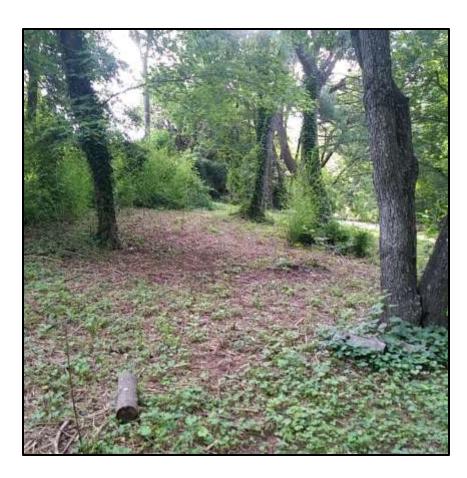

#### FY 2017 - 2018

- Algieri Landscaping: \$16,800 / SAME COST for Next FY
  - 2 visits / month mostly grass cutting and leaf removal
- Tree Removal 3 projects \$9,130 total – 83% over budget.
- Invasive Bamboo removal in Areas
   C, L, F, A

#### FY 2018 - 2019

- Starting removal of invasive ivy / continue removal of bamboo
- NEW budget has additional money Common Area Maintenance
  - Tree work, Invasive plant removal, fence repairs