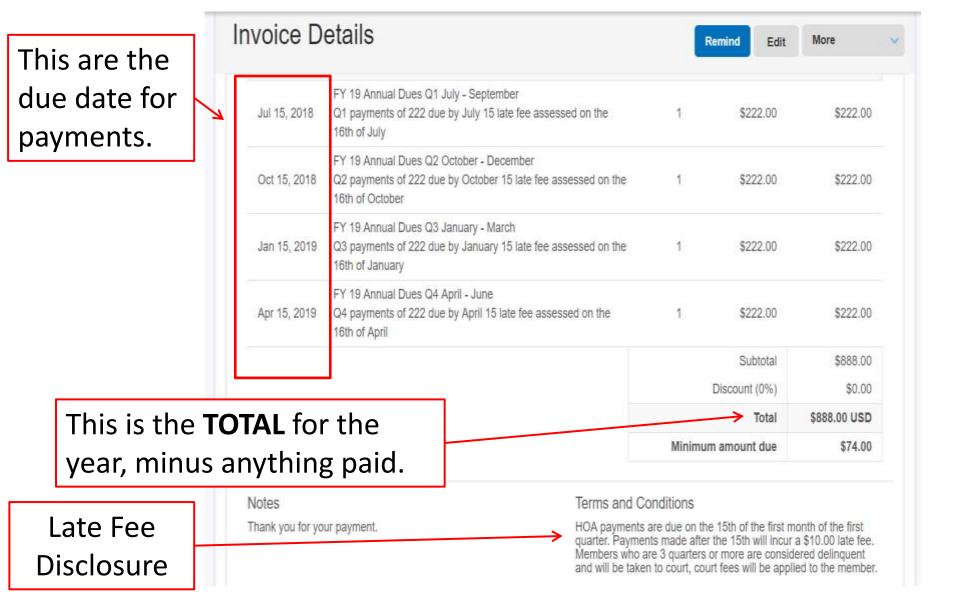

ver them to:

316 Lake Forest Lane Charlottesville, VA 22901

3. Online using the FSPHA Website:

**Electronic Payments:** 

If you would like to make a (Quarterly or Monthly) dues payment, please use the link below. You can make a one time payment or elect for a scheduled recurring payment. Please include your mailing address on the form.

Quarterly or Monthly Payment: Click Here

If you would like to pay the entire annual dues, please use the link below.

4. Online using the invoice Email link:

**Annual Payment: Click Here** 



Step 1. Open email from Four Seasons Patio Home PayPal









**Step 3.** Invoice Opens Select Amount to pay





**Step 3.** Invoice Opens Select Amount to pay

**Step 4.** Click Pay Now











#### How to Read the Invoice





## Changes to the Invoice





#### FY 2017 - 2018

- Algieri Landscaping: \$16,800 / SAME COST for Next FY
  - 2 visits / month mostly grass cutting and leaf removal
- Tree Removal 3 projects \$9,130 total – 83% over budget.
- Invasive Bamboo removal in Areas
   C, L, F, A

#### FY 2018 - 2019

- Starting removal of invasive ivy / continue removal of bamboo
- NEW budget has additional money Common Area Maintenance
  - Tree work, Invasive plant removal, fence repairs



































#### Architecture

- Many updates to your home can be made without approval by the board. Below are the architectural items that **DO NOT** need board approval.
  - Repainting your house (same or similar neutral color)
  - Replacing "existing" windows
  - Planting or removing trees
  - Replacing garage door (neutral co