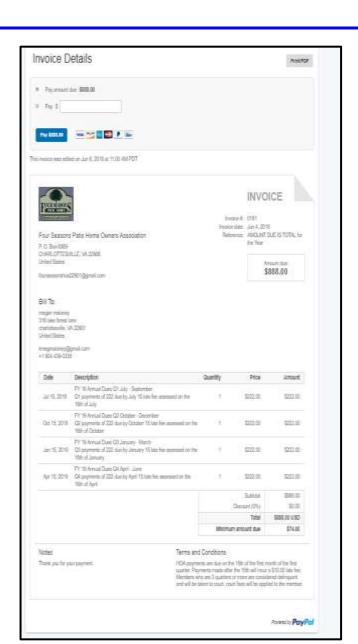

HOA". You can now send them two ways 1. By Mail to:

Four Seasons Patio Homeowners Association P.O box 6569

Charlottesville, VA, 22906

2. Hand deliver them to:

316 Lake Forest Lane Charlottesville, VA 22901

3. Online using the FSPHA Website:

**Electronic Payments:** 

If you would like to make a (Quarterly or Monthly) dues payment, please use the link below. You can make a one time payment or elect for a scheduled recurring payment. Please include your mailing address on the form.

Quarterly or Monthly Payment: Click Here

If you would like to pay the entire annual dues, please use the link below.

4. Online using the invoice Email link:

**Annual Payment: Click Here** 



Step 1. Open email from Four Seasons Patio Home PayPal









**Step 3.** Invoice Opens Select Amount to pay





**Step 3.** Invoice Opens Select Amount to pay

**Step 4.** Click Pay Now











#### How to Read the Invoice





## Changes to the Invoice





#### FY 2017 - 2018

- Algieri Landscaping: \$16,800 / SAME COST for Next FY
  - 2 visits / month mostly grass cutting and leaf removal
- Tree Removal 3 projects \$9,130 total – 83% over budget.
- Invasive Bamboo removal in Areas
   C, L, F, A

#### FY 2018 - 2019

- Starting removal of invasive ivy / continue removal of bamboo
- NEW budget has additional money Common Area Maintenance
  - Tree work, Invasive plant removal, fence repairs



































#### Architecture

- Many updates to your home can be made without approval by the board. Below are the architectural items that **DO NOT** need board approval.
  - Repai