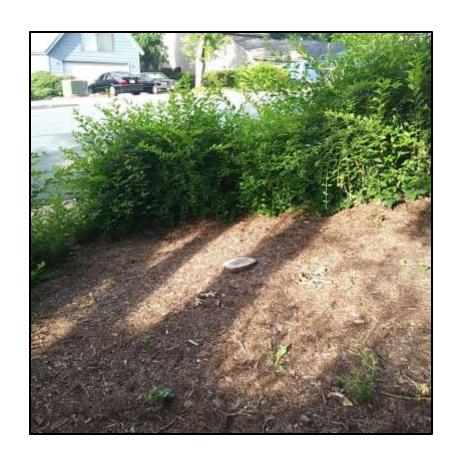

#### FY 2017 - 2018

- Algieri Landscaping: \$16,800 / SAME COST for Next FY
  - 2 visits / month mostly grass cutting and leaf removal
- Tree Removal 3 projects \$9,130 total – 83% over budget.
- Invasive Bamboo removal in Areas
   C, L, F, A