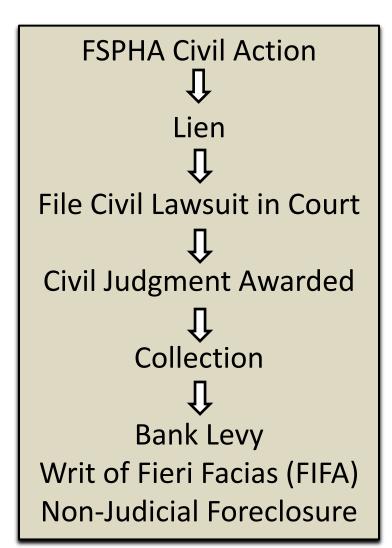

## Legal Update

- Assessment Arrears:
  - Current:
    - 2 Judgments awarded
      - Both making payments
      - Non-Judicial Foreclosure is next step in both cases
  - Pending:
    - 5 Homeowners over 3 quarters in arrears
- Architecture (Breach of Contract)
  - Current: None
  - Pending: None