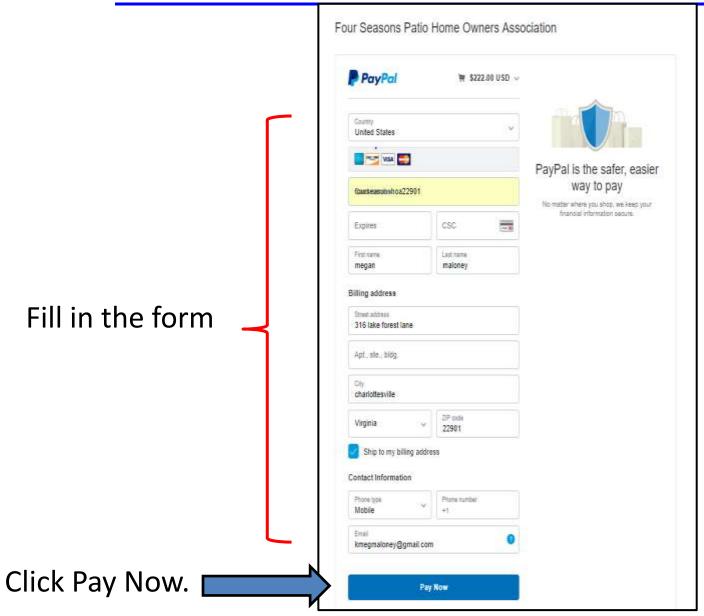

Quarterly or Monthly Payment: Click Here

If you would like to pay the entire annual dues, please use the link below.

4. Online using the invoice Email link:

**Annual Payment: Click Here** 

Step 1. Open email from Four Seasons Patio Home PayPal

**Step 3.** Invoice Opens Select Amount to pay

**Step 3.** Invoice Opens Select Amount to pay

**Step 4.** Click Pay Now