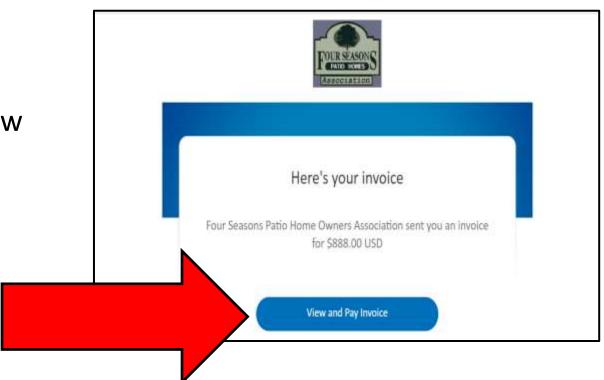

Quarterly or Monthly Payment: Click Here

If you would like to pay the entire annual dues, please use the link below.

4. Online using the invoice Email link:

**Annual Payment: Click Here** 

Step 1. Open email from Four Seasons Patio Home PayPal

**Step 3.** Invoice Opens Select Amount to pay

**Step 3.** Invoice Opens Select Amount to pay

**Step 4.** Click Pay Now

#### How to Read the Invoice