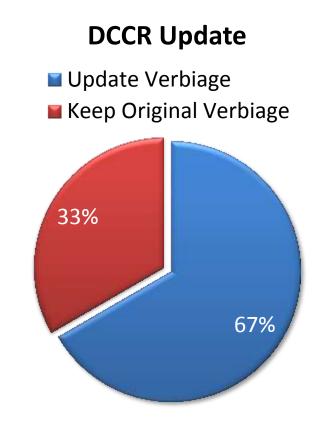

cycling Removal 165 per QTR \$55.00 per month | (40 homes) (210 homes planned) Professionally Managed Common Area Maintenance Trash/ Snow Removal \$185.50 per QTR \$61.83 per month (75 attached units) Trash Removal \$66.00 per QTR \$22.00 per month | Dunloria Forest: (\$500K+) (99 homes) Professionally Managed Common Area Maintenance Mulch/ Turf Program (No Mowing) Playground Common area electric/water Snow/ Trash/ Recycling Removal \$325.00 per QTR \$108.00 per month |



#### **Proxy Update**

(Declarations of Covenants, Conditions and Restrictions)

- 119 Votes (89.47%) of all homeowners
  - Poor response rate from landlord homeowners
  - One homeowner did not vote in this section
- Of 133 Homes
  - 59% (79) voted to Update
  - 29% (40) voted to Keep Original
  - 12% (14) did not vote



Approval from 75% of all homeowners required to update DCCR verbiage. Not enough votes to accept amended verbiage to FSPHA DCCR.



#### **Proxy Update**

(Survey Data)





#### Cable Contract

(Current VS Offer)

- 8 Year Contract (\$445,200)
- \$34.87 per home per month (\$418.44 per year)
  - (x 133 homes) \$4,637.50per month
  - (x 12 months) \$55,650.00per year
- 2 Digital Boxes
- ~30 Channels

- 5 Year Contract (\$251,210)
- \$31.48 per home per month (\$377.76 per year)
  - (x 133 homes) \$4,184.84Per month
  - (x 12 months) \$50,242.08per year
- 2 Digital Boxes
- 345 Channels (Sort of)
  - 125 core channels total
  - 50 Music Channels
  - 7 Latino/ Sports Channels
  - 6 Sports overflow Channels
  - 1 Move Channel
  - 156 HD Duplicates



Sample: You only have 10 stations in this