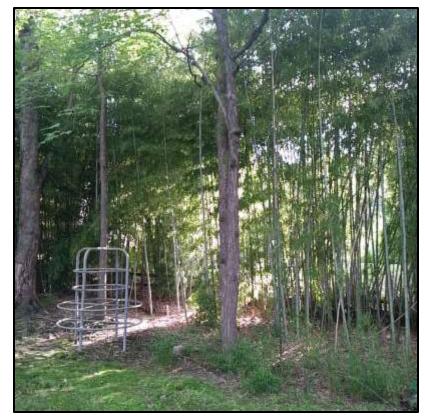

#### FY 2017 - 2018

- Algieri Landscaping: \$16,800 / SAME COST for Next FY
  - 2 visits / month mostly grass cutting and leaf removal
- Tree Removal 3 projects \$9,130 total – 83% over budget.
- Invasive Bamboo removal in Areas
   C, L, F, A