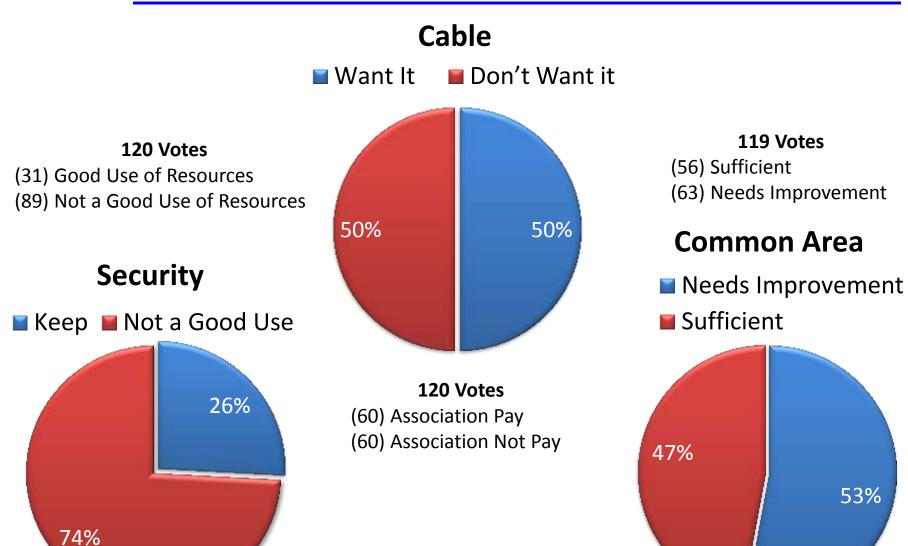

| Budget                       |
|------------------------------|
| Security Contract<br>Dropped |

Trash Contract increased by (\$5.5K) annually: \$31,920.00

Tree Removal Budget Increased by (\$2K) \$7000.00